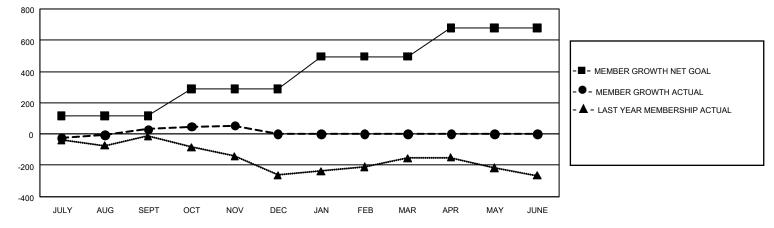

## GAT MONTHLY MEMBERSHIP PROGRESS REPORT Results

GMT Constitutional Area 4, Group C

REPORT DOES NOT INCLUDE CLUBS IN UNDISTRICTED AREAS.

| Clubs                 |               |           |               | Members               |                        |                         |                                                    |  |
|-----------------------|---------------|-----------|---------------|-----------------------|------------------------|-------------------------|----------------------------------------------------|--|
| RESULTS FOR 2020-2021 |               |           |               | RESULTS FOR 2020-2021 |                        |                         |                                                    |  |
| QUARTER               | NEW CLUB GOAL | NEW CLUBS | DROPPED CLUBS | QUARTER MEME          | BER GROWTH NET<br>GOAL | MEMBER GROWTH<br>ACTUAL | DROPPED<br>MEMBERS ACTUAL<br>(including transfers) |  |
| JULY/AUG/SEPT         | 6             | 4         | 1             | JULY/AUG/SEPT         | 116                    | 158                     | 117                                                |  |
| OCT/NOV/DEC           | 12            | 3         | 0             | OCT/NOV/DEC           | 172                    | 153                     | 122                                                |  |
| JAN/FEB/MAR           | 24            | 0         | 0             | JAN/FEB/MAR           | 208                    | 0                       | 0                                                  |  |
| APR/MAY/JUNE          | 15            | 0         | 0             | APR/MAY/JUNE          | 183                    | 0                       | 0                                                  |  |