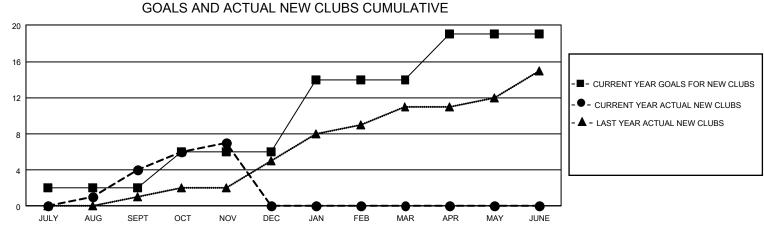

## GAT MONTHLY MEMBERSHIP PROGRESS REPORT Results

GMT Constitutional Area 4, Group C

REPORT DOES NOT INCLUDE CLUBS IN UNDISTRICTED AREAS.

| Clubs                 |               |           |               | Members               |                        |                         |                                                    |  |
|-----------------------|---------------|-----------|---------------|-----------------------|------------------------|-------------------------|----------------------------------------------------|--|
| RESULTS FOR 2020-2021 |               |           |               | RESULTS FOR 2020-2021 |                        |                         |                                                    |  |
| QUARTER               | NEW CLUB GOAL | NEW CLUBS | DROPPED CLUBS | QUARTER MEME          | BER GROWTH NET<br>GOAL | MEMBER GROWTH<br>ACTUAL | DROPPED<br>MEMBERS ACTUAL<br>(including transfers) |  |
| JULY/AUG/SEPT         | 6             | 4         | 1             | JULY/AUG/SEPT         | 116                    | 158                     | 117                                                |  |
| OCT/NOV/DEC           | 12            | 3         | 0             | OCT/NOV/DEC           | 172                    | 153                     | 122                                                |  |
| JAN/FEB/MAR           | 24            | 0         | 0             | JAN/FEB/MAR           | 208                    | 0                       | 0                                                  |  |
| APR/MAY/JUNE          | 15            | 0         | 0             | APR/MAY/JUNE          | 183                    | 0                       | 0                                                  |  |